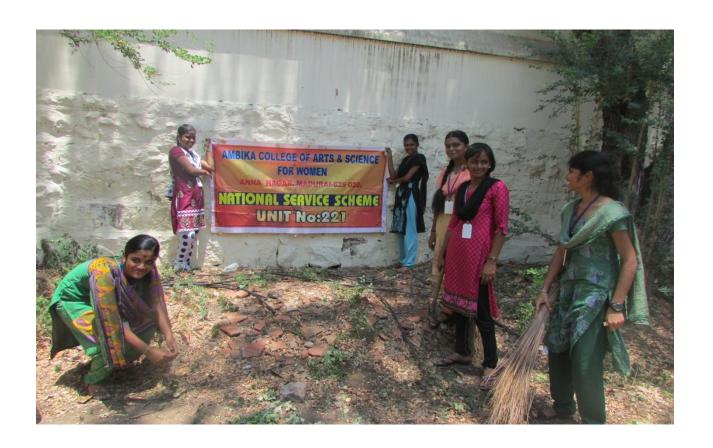

ttee         | 6        |

# 7.3.1 PORTRAY THE PERFORMANCE OF THE INSTITUTION IN ONE AREA DISTINCTIVE TO ITS PRIORITY AND THRUST:

DEAPARTMENT OF MICROBIOLOGY: CERTIFICATE COURSE ON MUSHROOM CULTIVATION:





# 7.3.1 PORTRAY THE PERFORMANCE OF THE INSTITUTION IN ONE AREA DISTINCTIVE TO ITS PRIORITY AND THRUST:

DEPARTMENT OF ENGLISH CERTIFICATION COURSE ON MASS MEDIA AND NEWSPAPER MODEL:



## 7.3.1 PORTRAY THE PERFORMANCE OF THE INSTITUTION IN ONE AREA DISTINCTIVE TO ITS PRIORITY AND THRUST:

DEPARTMENT OF CS&BCA CERTIFICATE COURSE ON CORELDRAW AND PHOTOSHOP:





### 7.3.1 PORTRAY THE PERFORMANCE OF THE INSTITUTION IN ONE AREA DISTINCTIVE TO ITS PRIORITY AND THRUST:





7.3.1 PORTRAY THE PERFORMANCE OF THE INSTITUTION IN ONE AREA DISTINCTIVE TO ITS PRIORITY AND THRUST:

NSS COMMITTEE: